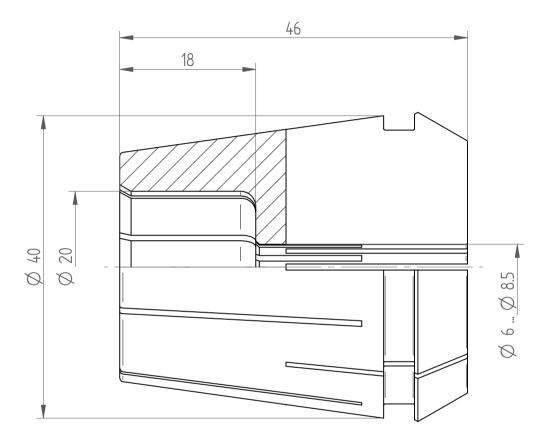

REGO-FIX AG Obermattweg 60 4456 Tenniken / Switzerland

Phone +41 61 976 14 66 Fax +41 61 976 14 14 www.rego-fix.com This is a non-controlled copy. All information given herein is subject to change without notice  ${\sf N}$ 

The information given herein has been carefully checked and is believed to be correct. REGO-FIX, however, assumes no responsibility or liability for any errors, inaccuracies or omissions that may appear in this drawing

This document is subject to copyright laws. No part of this document may be reproduced or transmitted in any form or any means, electronic or mechanic, for any purpose, without the express written permission of REGO-FIX

Type: ER40\_DM
Part No.: 1240xxxxx
Date: 13.08.2014

Scale: 2: